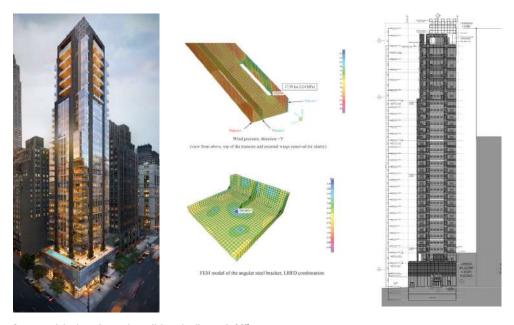

Structural design of curtain wall façade, floors 4-28th.
MADISON AVENUE RESIDENCES

Curtain wall with glass fins, BAUHAUSE RESIDENCES 515 West 29th Street New York, NY

DUBAI PODIUM.
On site roofing erection phase