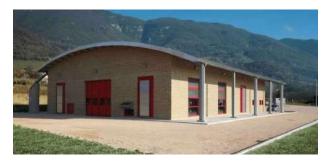

#### PART 3 - LIST OF SOME OF OUR COMPLETED PROJECTS

- BELLE ARTI, Giacomo Roster's «Grande Tepidario». structural consolidation of a steel, cast iron and glass greenhouse of the mid 19th century - FLORENCE
- BELLE ARTI, Center of Contemporary Art. Structural consolidation of «ex officine Galileo» –
   FLORENCE
- UNIVERSITY OF TERAMO. Great hall structures TERAMO
- NATGASOLINE METHANOL PLANT, structural detailing and shop drawings of the biggest methanol plant in the US – BEAUMONT, TEXAS
- LATTICE TOWERS FOR POWER LINES ITALY, SWITZERLAND
- LATTICE TOWERS FOR CABLEWAYS AUSTRIA
- RADIO TOWERS ENEL ITALY
- ENEL'S GRANSASSO POWER LINE PLANT, 625m deep underground structure for 380kV cables - ITALY
- MONFALCONE HARBOR, Moving harbor sheds ITALY
- TORRE FASSA1, 700 ton, 60 m height concrete production plant ITALY
- TECNIMONT ARAK, Structure for oil plant IRAN
- TRIESTE STADIUM, Tribune coverage with semicircular vaults
- LINATE AIRPORT, Airport addition with cantilever storeys MILAN
- COURTHOUSE, Main hall roofing TURIN
- CFS INDUSTRIAL BUILDINGS, Various ITALY
- CFS RESIDENTIAL BUILDING, Single and double storey buildings ITALY
- PIPE RACK, Various.
- BRIDGES, Various.