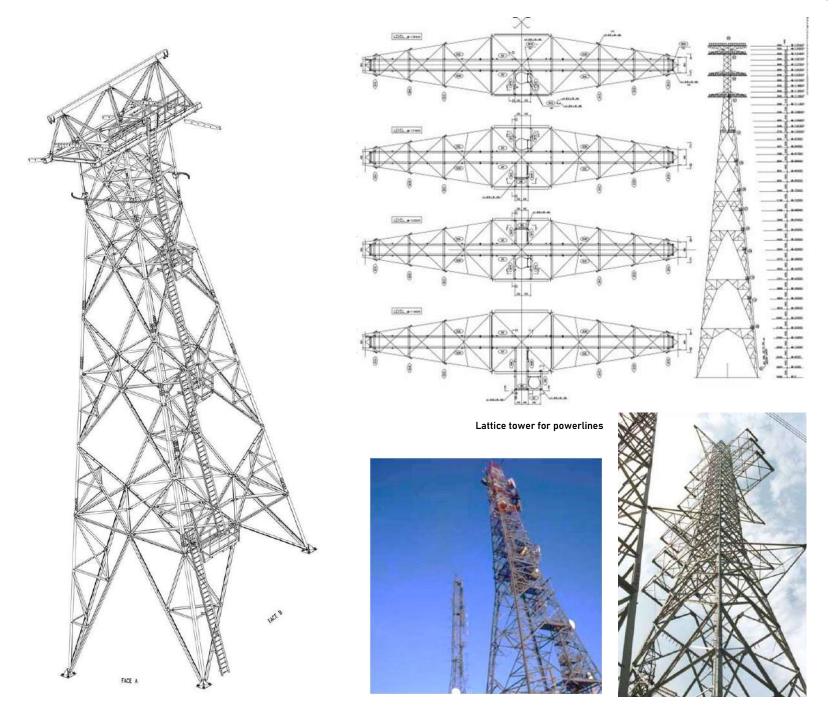

#### PART 3 - LIST OF SOME OF OUR COMPLETED PROJECTS

- BELLE ARTI, Giacomo Roster's «Grande Tepidario». structural consolidation of a steel, cast iron and glass greenhouse of the mid 19th century - FLORENCE
- BELLE ARTI, Center of Contemporary Art. Structural consolidation of «ex officine Galileo» –
   FLORENCE
- UNIVERSITY OF TERAMO. Great hall structures TERAMO
- NATGASOLINE METHANOL PLANT, structural detailing and shop drawings of the biggest methanol plant in the US – BEAUMONT, TEXAS
- LATTICE TOWERS FOR POWER LINES ITALY, SWITZERLAND
- LATTICE TOWERS FOR CABLEWAYS AUSTRIA
- RADIO TOWERS ENEL ITALY
- ENEL'S GRANSASSO POWER LINE PLANT, 625m deep underground structure for 380kV cables - ITALY
- MONFALCONE HARBOR, Moving harbor sheds ITALY
- TORRE FASSA1, 700 ton, 60 m height concrete production plant ITALY
- TECNIMONT ARAK, Structure for oil plant IRAN
- TRIESTE STADIUM, Tribune coverage with semicircular vaults
- LINATE AIRPORT, Airport addition with cantilever storeys MILAN
- COURTHOUSE, Main hall roofing TURIN
- CFS INDUSTRIAL BUILDINGS, Various ITALY
- CFS RESIDENTIAL BUILDING, Single and double storey buildings ITALY
- PIPE RACK, Various.
- BRIDGES, Various.