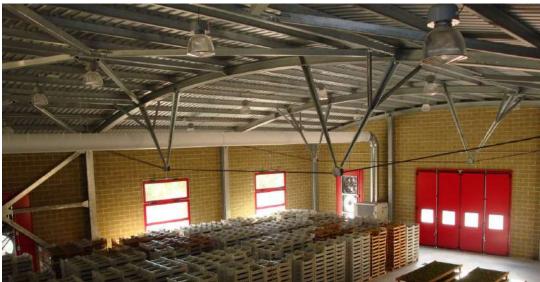

Building for grapes refinement and wine production CONSORZIO DEL TORCHIATO DI FREGONA (TV) Drawing

Building for grapes refinement and wine production CONSORZIO DEL TORCHIATO DI FREGONA (TV) View from the inside