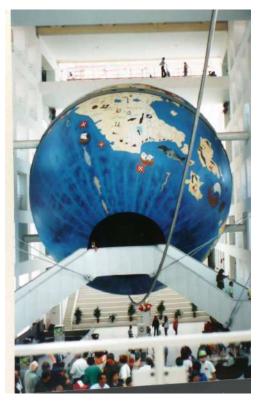

ICE STADIUM - CORVARA Drawings

ICE STADIUM - CORVARA Completed project

The Constellation – Founder's memorial – Abu Dhabi

EXPO SIVIGLIA 1992
On site structural steelwork erection phase

EXPO SIVIGLIA 1992
On site structural steelwork erection phase

EXPO SIVIGLIA 1992 Completed project

EXPO, HANNOVER 2000. 3D model of the structures

BRIDGE, FRISANCO (ITALY) Completed project

BRIDGE, MYANMAR
On site erection phase

MEDIATHEQUE - VILLE DE COLOMBES