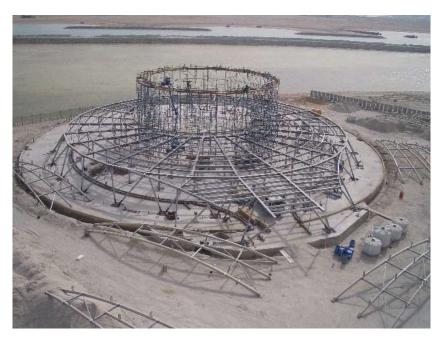

ICE STADIUM - CORVARA Drawings

ICE STADIUM - CORVARA Completed project

The Constellation – Founder's memorial – Abu Dhabi

EXPO SIVIGLIA 1992
On site structural steelwork erection phase

EXPO SIVIGLIA 1992
On site structural steelwork erection phase