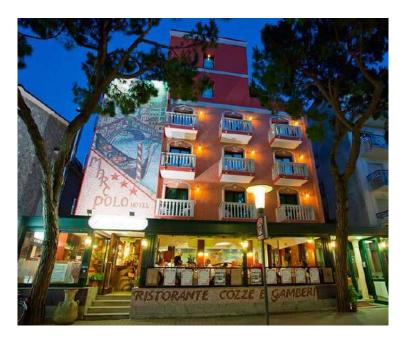

Upper storeys addition HOTEL MARCO POLO Jesolo - (Venezia) 3D Model

Picture of the building before the intervention

Upper storeys addition HOTEL MARCO POLO Jesolo – (Venezia) Hote, project completed

Building for grapes refinement and wine production CONSORZIO DEL TORCHIATO DI FREGONA (TV)