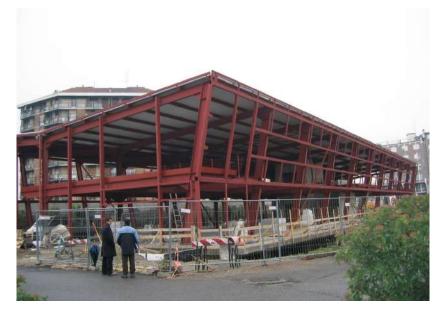

STAND FERRETTI, NAUTICAL EXHIBITION , GENOA. View from the inside, completed project

STAND FERRETTI , NAUTICAL EXHIBITION , GENOA.

Aerial view, completed project

SHOW-ROOM FASSINA MILAN
On site structural steelwork erection phase