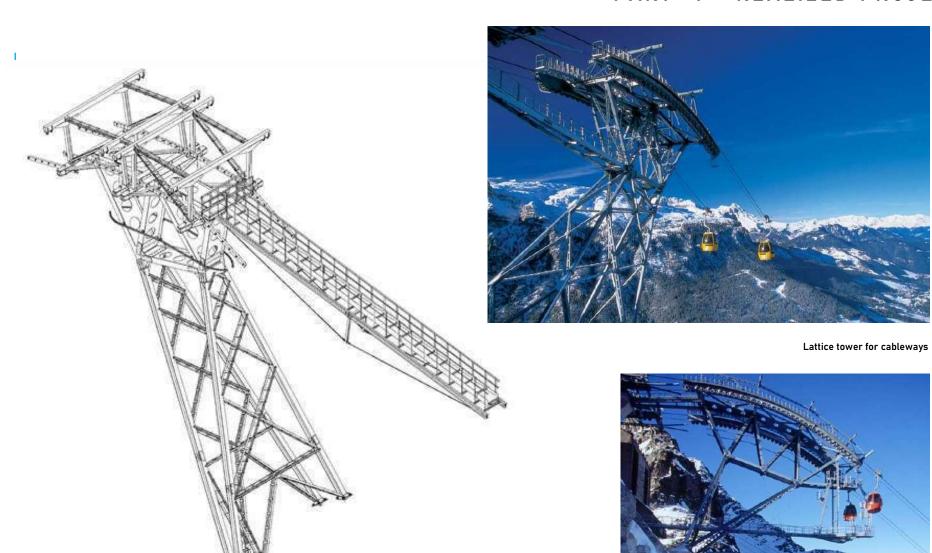

#### PART 3 - LIST OF SOME OF OUR COMPLETED PROJECTS

- BELLE ARTI, Giacomo Roster's «Grande Tepidario». structural consolidation of a steel, cast iron and glass greenhouse of the mid 19th century - FLORENCE
- BELLE ARTI, Center of Contemporary Art. Structural consolidation of «ex officine Galileo» –
   FLORENCE
- UNIVERSITY OF TERAMO. Great hall structures TERAMO
- NATGASOLINE METHANOL PLANT, structural detailing and shop drawings of the biggest methanol plant in the US – BEAUMONT, TEXAS
- LATTICE TOWERS FOR POWER LINES ITALY, SWITZERLAND
- LATTICE TOWERS FOR CABLEWAYS AUSTRIA
- RADIO TOWERS ENEL ITALY
- ENEL'S GRANSASSO POWER LINE PLANT, 625m deep underground structure for 380kV cables - ITALY
- MONFALCONE HARBOR, Moving harbor sheds ITALY
- TORRE FASSA1, 700 ton, 60 m height concrete production plant ITALY
- TECNIMONT ARAK, Structure for oil plant IRAN
- TRIESTE STADIUM, Tribune coverage with semicircular vaults
- LINATE AIRPORT, Airport addition with cantilever storeys MILAN
- COURTHOUSE, Main hall roofing TURIN
- CFS INDUSTRIAL BUILDINGS, Various ITALY
- CFS RESIDENTIAL BUILDING, Single and double storey buildings ITALY
- PIPE RACK, Various.
- BRIDGES, Various.