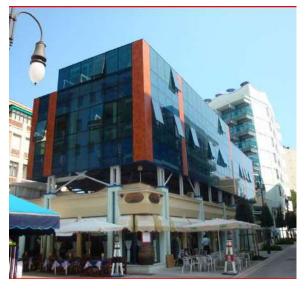

Upper storeys addition HOTEL MARCO POLO Jesolo - (Venezia) 3D Model

Picture of the building before the intervention

Upper storeys addition HOTEL MARCO POLO Jesolo – (Venezia) Hote, project completed

Building for grapes refinement and wine production CONSORZIO DEL TORCHIATO DI FREGONA (TV)